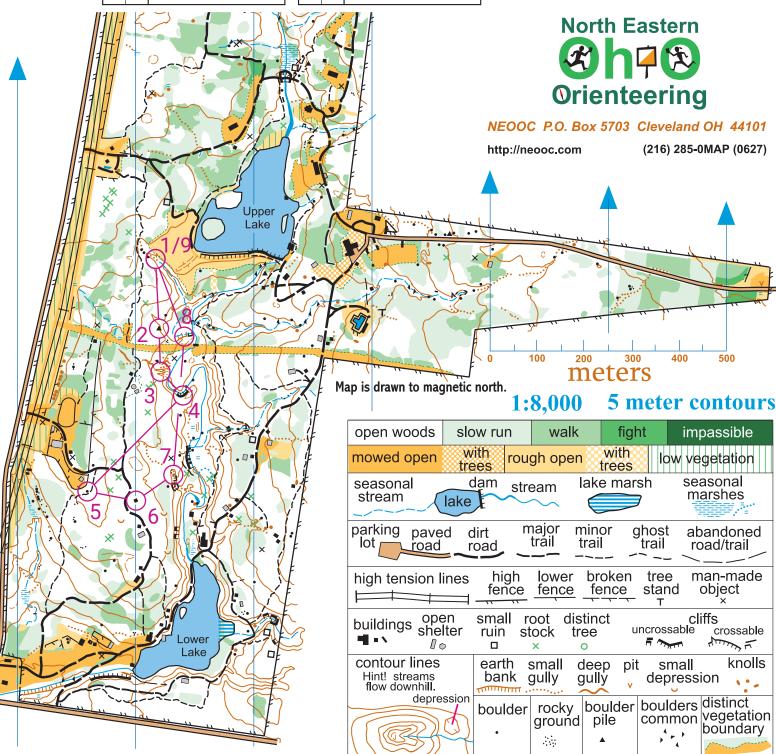

## Richfield Heritage Preserve Orienteering Course

| Shoı | rt Co | urse                  | 1.9 km             |  |  |
|------|-------|-----------------------|--------------------|--|--|
| 1    | F     | N side of rocky gully |                    |  |  |
| 2    | G     | Тор                   | of boulder cluster |  |  |
|      |       |                       |                    |  |  |

3 D S side of deep gully

| 4 | I                                                | Top of rocky cliff    |  |
|---|--------------------------------------------------|-----------------------|--|
| 5 | Ε                                                | SE side of boulder    |  |
| 6 | Н                                                | NE side of building   |  |
| 7 | O E edge of rocky reentrant  M Top of earth bank |                       |  |
| 8 |                                                  |                       |  |
| 9 | F                                                | N side of rocky gully |  |