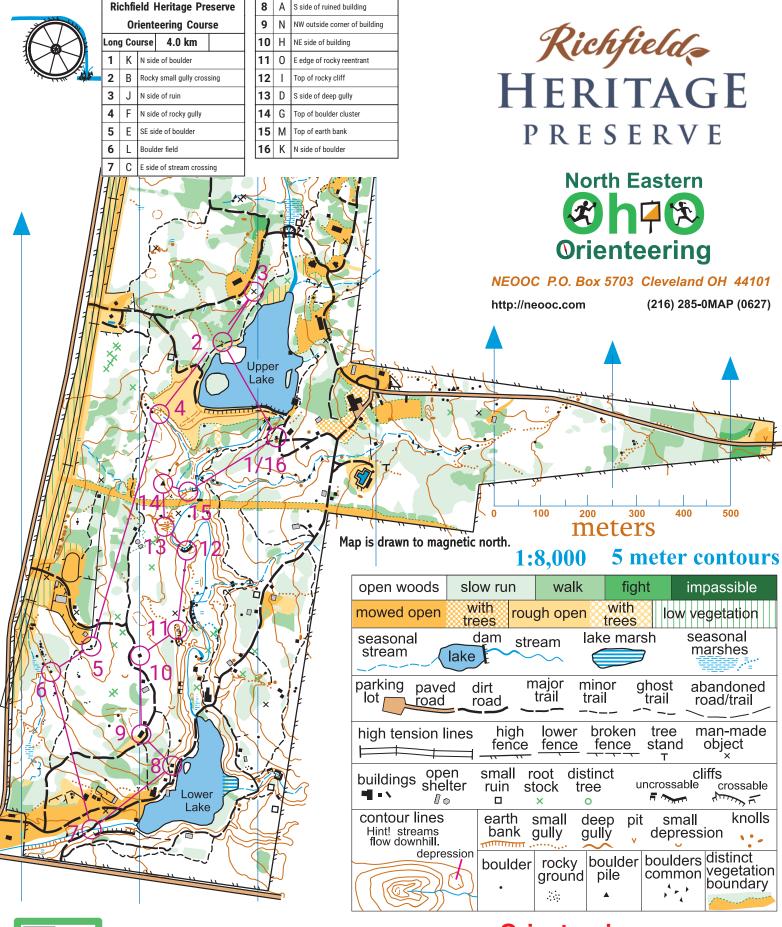

## Richfield Heritage Preserve Orienteering Course

| Shoı | rt Co | urse                  | 1.9 km             |  |  |
|------|-------|-----------------------|--------------------|--|--|
| 1    | F     | N side of rocky gully |                    |  |  |
| 2    | G     | Тор                   | of boulder cluster |  |  |
|      |       |                       |                    |  |  |

3 D S side of deep gully

| 4 | I                                                | Top of rocky cliff    |  |
|---|--------------------------------------------------|-----------------------|--|
| 5 | Ε                                                | SE side of boulder    |  |
| 6 | Н                                                | NE side of building   |  |
| 7 | O E edge of rocky reentrant  M Top of earth bank |                       |  |
| 8 |                                                  |                       |  |
| 9 | F                                                | N side of rocky gully |  |